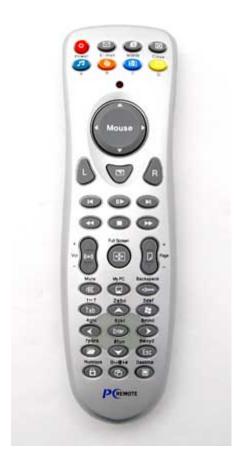

In scope of supply you will find an IR-receiver unit which gets connected to an USB port of your PC. The maximum range is 18 meters.

With the integrated mouse-function you can steplessly control the mouse pointer in a very comfortable way. In addition the controller has 37 buttons whose functions are remappable with freeware utilities.

The "Numlock" button extends the functionality again by giving possibility to enter text (just like you know it from cell phones).

The remote controller is a perfect input device for controlling a Car-PC or HTPC (Home Theater PC).