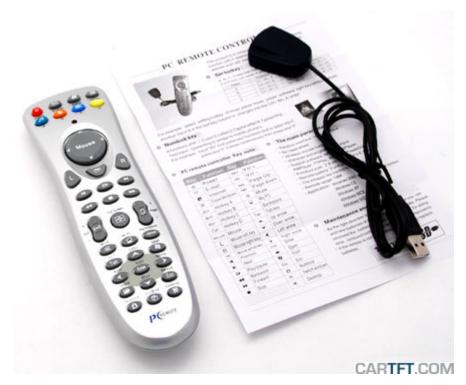

In scope of supply you will find an IR-receiver unit which gets connected to an USB port of your PC. The maximum range is 18 meters.

With the integrated mouse-function you can steplessly control the mouse pointer in a very comfortable way. In addition the controller has 37 buttons whose functions are remappable with freeware utilities.

## Scope of supply:

- Remote controller
- Infrared-receiver with USB-connector
- Quickstart-Guide